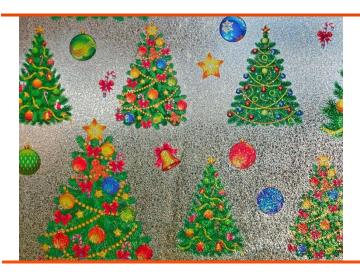

# **Product Description**

 $SOLYX \otimes SX$ -SC217 Christmas Trees is a lightly textured static cling film with a decorative pattern of Christmas trees on a clear background. It is ideal for providing beautiful, colorful privacy and a festive feel. This film is fully removable and reusable for the next year.

### **Product Details**

 $SOLYX \circledast$  **SX-SC217 Christmas Trees** is a lightly textured static cling film with a lovely pattern of decorated Christmas trees on a clear background. The pattern repeat is 57.94" vertically. This non-adhesive film is made of durable vinyl, has a clear release liner, and is recommended for application to interior and exterior glass (inside surface). Decorate your home this holiday season with this festive film that can be easily removed and stored in its original packaging for use each year.